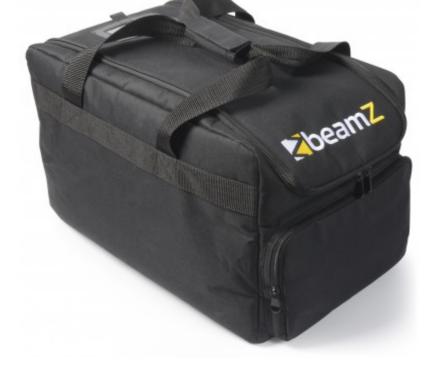

## AC-410 Soft case

The **AC-410 Soft Case** is newly designed to fit up to 4 SLIM Pars or to protect and extend the life of mobile lighting fixtures. Its wide opening allows for a variety of fixtures to fit inside and gear to be removed quickly and easily. It fits other products and accessories as well. Suitable for mobile DJs, Karaoke rigs and working bands.

Dimensions:Internal 11 x 18 x 11.5 inch // 280 x 457 x 292mm

- Quality protection for SLIM Pars & other mobile lighting fixtures
- For storing extra Lamps, Clamps, Cables and other Accessories
- 3 Dividers to make 4 compartments.
- Saves valuable transport space by allowing fixtures to be stacked without having to be boxed
- Secure view windows make it easy to identify specific fixtures even after they have been packed
- Affordable padded soft case