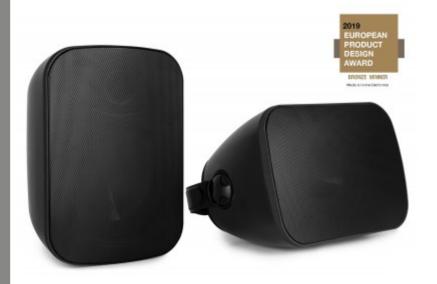

## **BD65B In/Outdoor Speaker Set Black 150W**

The BD Indoor/Outdoor Wall Mount Speaker Series are engineered and tuned to offer weatherproof construction, excellent sound quality and supreme flexibility. This Series speakers is featured with a high end two-way system; a 1" silk-dome tweeter and a polypropylene 6.5" bass/midrange driver. The low-frequency output is bolstered by the use of a rear-mounted bass radiator. These enclosures are ideal for outdoor events, swimming pools, garden areas and marine or boat use. You can mount the speakers to the wall horizontally or vertically with the included mounting kit.

Output power:Max: 150W Diameter tweeter: 1" Diameter woofer: 6.5" Tweeter type: Dome Impedance: 80hm

Frequency Response : 20Hz - 20.000Hz

SPL @ 1W/1m: 86dB

IP rating: IPX5

Dimensions (L x W x H): 195 x 200 x 285

Weight (kg): 2,80

Accessories : Mounting bracket

- Weather resistant ABS plastic enclosure and aluminium grill
- UV Protected housing
- Tweeter: 1" Silk Soft Dome
- Woofer: 6.5" Polypropylene mid/low driver
- Bass Radiator
- 80hm
- Horizontal or Vertical mounting
- Weather Proof: IPX5 for Indoor/outdoor use
- Including Metal Bracket
- Supplied per set