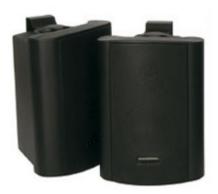

## 100.019 STEREO SPEAKERS 100W, black

A pair of compact 2-way stereo speakers, with ABS enclosures and a sturdy metal grille. Suitable for free standing or wall mounting via and adjustable fixing bracket. The trapezoidal design allows for the enclosures to be mounted neatly into corners, making them ideal for Hi-fi and surround sound applications.

- 2-way speakers
- 13cm (5") woofer with mica cone
- 2.5cm (1") mylar dome tweeter
- mounting brackets supplied
- Red/black binding post connections
- Supplied in pairs
- Full colour giftbox

Power max. 100W